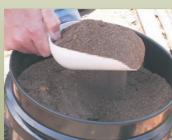

## Scoop

Use the scoop provided. One scoop will provide 20 linear feet of 18 inch wide strip.